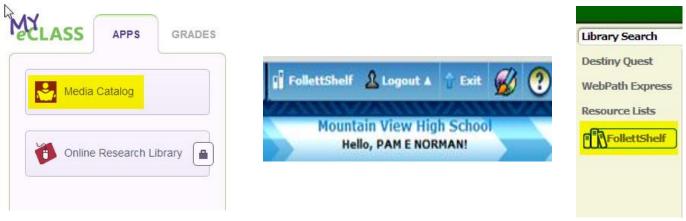

## **Access eBooks Using a Computer**

Log into the student portal (My eCLASS) and click on Media Catalog in the Apps section. Log into the Media Catalog using your school number and password. Then click on the FollettShelf link.