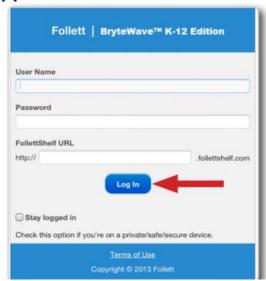

## Logging in to the BryteWave™ K-12 Edition app

- a. Download and install the BryteWave K-12 Edition app from the App store or Google Play.b. Launch the mobile app.
- c. Enter your User Name and Password.

User Name: Your student number

Password: School computer password

d. Enter the Follett Shelf URL:

http:// wbb21866 .follettshelf.com

- e. If you are on a private/safe/secure device and want to skip steps C and D next time you access the mobile app, select the **Stay logged in** checkbox.
- f. Tap Log In.